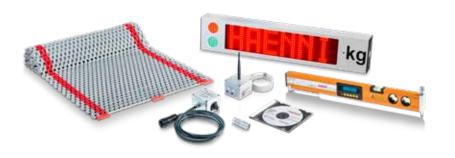

## The HAENNI-Wheel Load Scales-Product range:

#### WHEEL LOAD SCALE WL 101

The traditional one: worldwide unique in its kind. Every single scale is a hand made masterpiece. Almost 30,000 units sold worldwide. Maintenance free mechanical scale for an unbeatable mobility. Certified to OIML R76 class 4, NIST H44 and EU Type Approval.

> WHEEL LOAD SCALE WL 104 The "All In One"scale for every application. Unbeatable large active area which allows you to seamlessly string several scales together. From dynamic to static, for pre-selection or legal weight enforcement, the WL 104 has it all. Modern fieldbus technology ensures fast and reliable data transfer to the evaluation unit. Certified to OIML R76 class 4 and EU Type Approval (OIML R134 country specific possible).

### WHEEL LOAD SCALE WL 108

The new state-of-the-art wheel load scale from HAENNI. Even easier to carry due to its light weight. No need for ramps or connectors, it is ready for use at any time. Unparalleled battery life. Due to fieldbus interface and the wireless option, no cables are needed. Certified to OIML R 76, NIST H44 and EU Type Approval.

### PROCESSING UNIT EC 120

A mobile solution for registering, processing and printing the wheel and axle loads, subtotal and total weights of vehicles. Light, compact, robust and reliable, has a true sunlight readable display with backlight, wireless communication, customizable protocol and legal data storage for at least 90 days. Certified to OIML and EU Type Approval (when used with the also certified HAENNI scales).

### PROCESSING SOFTWARE EC 200

Multifunctional evaluation. Data recording in verifiable storage. Reprint of the stored measurements and data export for subsequent re-use possible.

| - 1 | I ARXS I |        | .H          |     |    |
|-----|----------|--------|-------------|-----|----|
|     |          |        |             |     | 18 |
|     | 4700 kg  |        | BRC 400     | = 1 |    |
|     | 4700 kg  |        | BH (200 (C) |     |    |
|     |          |        |             |     |    |
| 3   | -        | _      | _           |     |    |
| 40  |          | 2.E.B. | district in | 8   | -  |
| -   | -        |        |             |     |    |