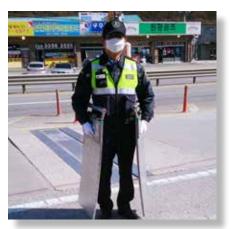

nent in Surinam with portable scales

Pre-selection with the WL 104 in Switzerland

Policeman carrying 2 scales in South Korea

Pre-selection with low speed WIM system in Angola

Direct weight enforcement in Oman