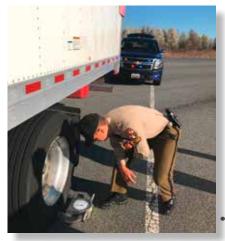

### For mobile, accurate weight enforcement

### LESS CHALLENGES IN COURT

Officially approved for weight enforcement. Accredited by OIML (international), EU Type Approval (Europe) and NIST (USA).

The mechanical scale WL 101 is widely used in the U.S. for the official weight enforcement

Enforcer

Weight enforcement of oversized vehicles in Brazil

Since 1974, we have provided portable wheel load scales. We sell our wheel load scales worldwide through our own companies and qualified representatives.

nent in Surinam with portable scales

Pre-selection with the WL 104 in Switzerland

Policeman carrying 2 scales in South Korea

Pre-selection with low speed WIM system in Angola

Direct weight enforcement in Oman