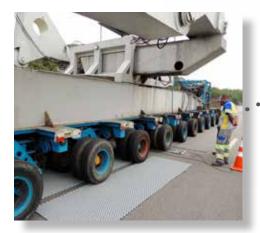

### LESS INVESTMENT FOR PRE-SELECTION

WIM systems do not necessarily mean high investment. Pre-selection can be done with portable low speed WIM systems and will increase the number of vehicles weighed.

nent in Surinam with portable scales

Pre-selection with the WL 104 in Switzerland

Policeman carrying 2 scales in South Korea

Pre-selection with low speed WIM system in Angola

Direct weight enforcement in Oman