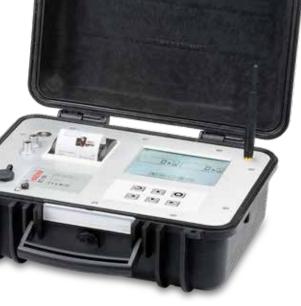

### PROCESSING UNIT EC 120

A mobile solution for registering, processing and printing the wheel and axle loads, subtotal and total weights of vehicles. Light, compact, robust and reliable, has a true sunlight readable display with backlight, wireless communication, customizable protocol and legal data storage for at least 90 days. Certified to OIML and EU Type Approval (when used with the also certified HAENNI scales).