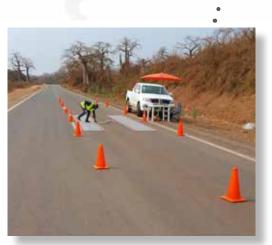

nent in Surinam with portable scales

Pre-selection with the WL 104 in Switzerland

Policeman carrying 2 scales in South Korea

Pre-selection with low speed WIM system in Angola

Direct weight enforcement in Oman