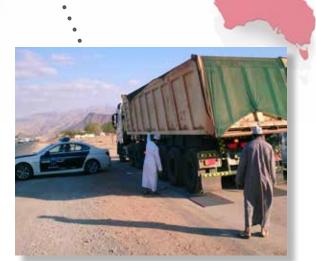

nent in Surinam with portable scales

Pre-selection with the WL 104 in Switzerland

Policeman carrying 2 scales in South Korea

Pre-selection with low speed WIM system in Angola

Direct weight enforcement in Oman